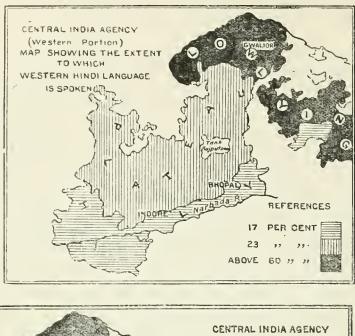

recognized locally which are not sufficiently distinct to be considered as separate dialects. A few dialects such as Malwi, Rangri, Bundelkhandi, and Bagheli are more or less generally recognised and are easily recorded while the rest are apt to become merged in the general elassification of Hindi.



76. The maps show clearly how the main groups fall, all the important Distribution.

dialects met with belonging to the Indo-European family, and the Western and Mediate Groups, Western the group pervading the tongues whole Agency except Baghelkhand, where the Mediate group holds sway. Gondi and Korku as spoken in Central India do not deserve to be classed as Munda and Dravidian languages. As spoken locally they are to all intents and purposes merely corrupt forms of Malwi or Baghelkhandi.



The tongues most favoured by immigrants are

Classification.

Province of Aryan

tongues.





Marwari, Marathi and Purbi, the two former in the West and the latter in Northern Gwalior and the East of the Ageney. The speakers of Marwari form the merchant community of Western Central India, while Marathi is spoken in towns in Maratha States. These communities have to a great extent become localised, although still maintaining their connections with Marwar and the Dekkhan.

77. The only alteration from the scheme of 1901 is inclusion of Korku under the Austro-Asiatic instead of the Dravidian family, but as noted above Korkus in Central India speak only a bastard form of Malwi and should not be separately classed.

The Aryan subfamily includes 97 per cent. of the languages spoken, and of th